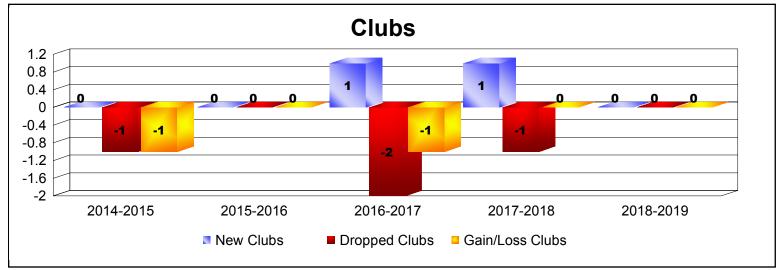

District 42 As of June 2019 Cumulative

| Year      | New<br>Clubs | Dropped<br>Clubs | Gain/<br>Loss<br>Clubs | New<br>Members | Charter<br>Members | Reinstate<br>Members | Transfer<br>Members | Total<br>Member<br>Added | Total<br>Members<br>Dropped | Gain/<br>Loss<br>Members |
|-----------|--------------|------------------|------------------------|----------------|--------------------|----------------------|---------------------|--------------------------|-----------------------------|--------------------------|
| 2014-2015 | 0            | -1               | -1                     | 75             | 0                  | 4                    | 2                   | 81                       | -173                        | -92                      |
| 2015-2016 | 0            | 0                | 0                      | 106            | 3                  | 21                   | 2                   | 132                      | -164                        | -32                      |
| 2016-2017 | 1            | -2               | -1                     | 103            | 22                 | 1                    | 7                   | 133                      | -120                        | 13                       |
| 2017-2018 | 1            | -1               | 0                      | 94             | 20                 | 4                    | 3                   | 121                      | -135                        | -14                      |
| 2018-2019 | 0            | 0                | 0                      | 79             | 1                  | 2                    | 1                   | 83                       | -85                         | -2                       |
| Average   | 0            | -1               | 0                      | 91             | 9                  | 6                    | 3                   | 110                      | -135                        | -25                      |