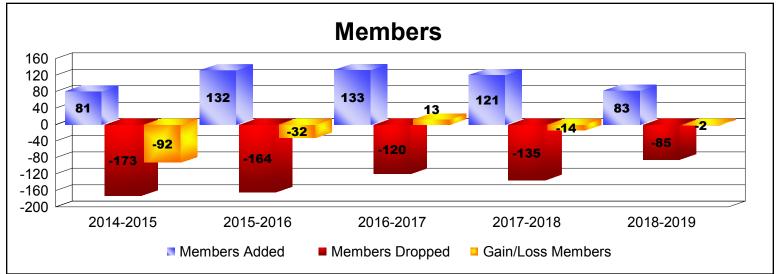

District 42 As of June 2019 Cumulative

| Year      | New<br>Clubs | Dropped<br>Clubs | Gain/<br>Loss<br>Clubs | New<br>Members | Charter<br>Members | Reinstate<br>Members | Transfer<br>Members | Total<br>Member<br>Added | Total<br>Members<br>Dropped | Gain/<br>Loss<br>Members |
|-----------|--------------|------------------|------------------------|----------------|--------------------|----------------------|---------------------|--------------------------|-----------------------------|--------------------------|
| 2014-2015 | 0            | -1               | -1                     | 75             | 0                  | 4                    | 2                   | 81                       | -173                        | -92                      |
| 2015-2016 | 0            | 0                | 0                      | 106            | 3                  | 21                   | 2                   | 132                      | -164                        | -32                      |
| 2016-2017 | 1            | -2               | -1                     | 103            | 22                 | 1                    | 7                   | 133                      | -120                        | 13                       |
| 2017-2018 | 1            | -1               | 0                      | 94             | 20                 | 4                    | 3                   | 121                      | -135                        | -14                      |
| 2018-2019 | 0            | 0                | 0                      | 79             | 1                  | 2                    | 1                   | 83                       | -85                         | -2                       |
| Average   | 0            | -1               | 0                      | 91             | 9                  | 6                    | 3                   | 110                      | -135                        | -25                      |